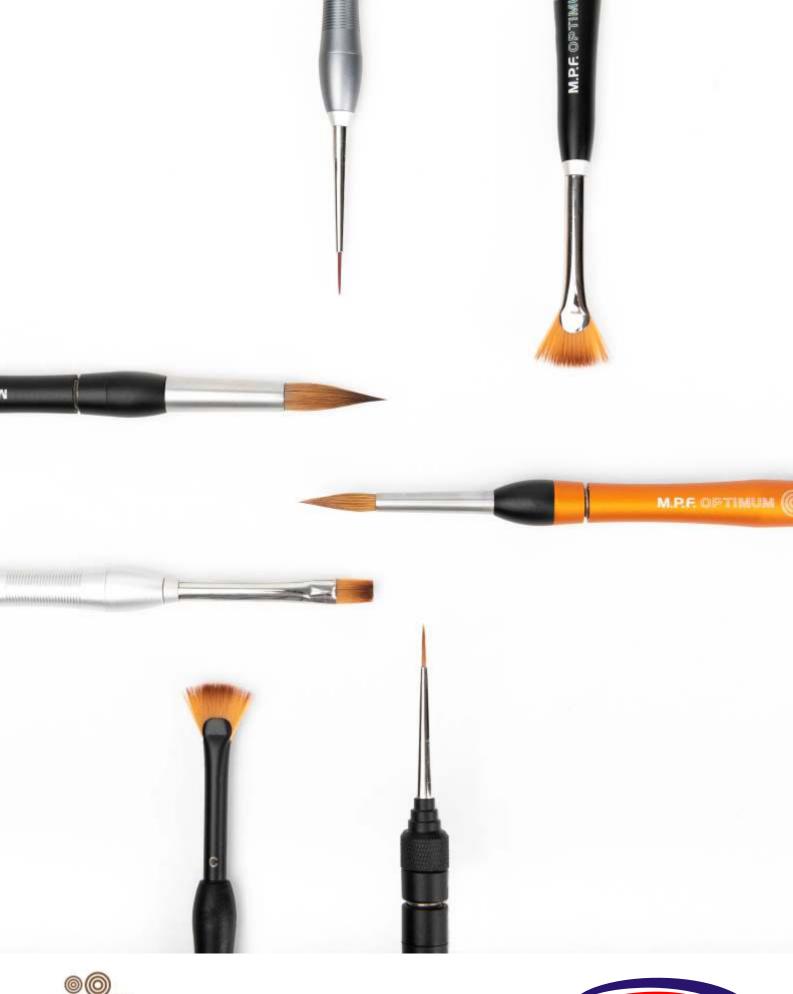

## MPF REVOLUTION BRUSH

The MPF Revolution Brush line is the Premium Non Spring activated series.

Boasting three brush tip designs based on Japanese brush tip philosophy, shorter and super sharp pin point accuracy.

200-0002 MPF Revolution Brush, Size 2 Midnight Black 200-0004 MPF Revolution Brush, Size 4 Silver Moon 200-0006 MRE MPF Revolution Brush, Size 6 Lead Grey 200-0008 MPF MPF Revolution Brush, Size 8 Sea Blue 200-0009 ALLER FRANKLER MPF MPF Revolution Brush Stain Brush 200-0010 MPF Revolution Brush MPI Glaze Brush 200-0011 MPF Revolution Brush Contour Brush

## MPF SPRING BRUSH

Innovative spring activation system. The perfect tip with a simple 'flick'. Replaceable premium Kolinsky sable brushtips.

**Item No. 100-0004** MPF Spring Brush, Kolinsky Size 4 Silver

**Item No. 100-0006** MPF Spring Brush, Kolinsky Size 6 Light Blue

**Item No. 100-0008** MPF Spring Brush, Kolinsky Size 8 Black

**Item No. 100-2000** MPF Spring 3-in-1 Brush Kit Silver **Item No. 100-3000** MPF Spring 3-in-1 Brush Kit Light Blue Item No. 100-4000 MPF Spring 3-in-1 Brush Kit Black The latest brush in our range, a practical, affordable addition to your ceramic build up department, the MPF Synthesis brush fuses both the humid properties of Kolinsky and the maneuverability of synthetic hair, giving you the best of both elements.

The MPF Classic Brush series one of the companies strongest selling products to date.

An extremely light weight handle made from ABS plastic with its ergonomic design and shape.

Boasting a soft touch mat finish to the handle which also has internal metallic balls within the ferrule that holds the hair and helps condense the water as the brush is tapped or flicked within the ceramists. fingers.

Above all Premium quality Kolinsky hair that we are known for globally.

Item No. 105-0004 MPF Classic Kolinsky Ceramic Brush, Size 4

Item No. 105-0006 MPF Classic Kolinsky Ceramic Brush, Size 6

Item No. 105-0008 MPF Classic Kolinsky Ceramic Brush, Size 8

Item No. 105-0009 MPF Classic Stain Brush

Item No. 105-0010 MPF Classic Opaque Brush

Item No. 105-0011 MPF Classic Contour Brush

Item No. 105-0012 MPF Classic Occlusal Brush

(2) 1102 Embassy Chambers, 3rd road, Khar West, Mumbai 400052 (+91 22 6127 7777