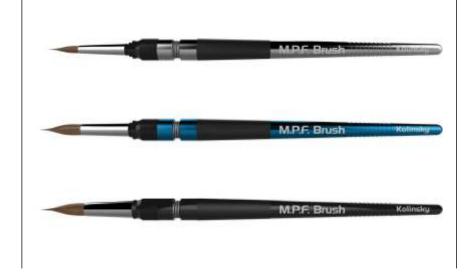

## MPF SPRING BRUSH

Innovative spring activation system. The perfect tip with a simple 'flick'. Replaceable premium Kolinsky sable brushtips.

**Item No. 100-0004** MPF Spring Brush, Kolinsky Size 4 Silver

**Item No. 100-0006** MPF Spring Brush, Kolinsky Size 6 Light Blue

**Item No. 100-0008** MPF Spring Brush, Kolinsky Size 8 Black

**Item No. 100-2000** MPF Spring 3-in-1 Brush Kit Silver **Item No. 100-3000** MPF Spring 3-in-1 Brush Kit Light Blue Item No. 100-4000 MPF Spring 3-in-1 Brush Kit Black The latest brush in our range, a practical, affordable addition to your ceramic build up department, the MPF Synthesis brush fuses both the humid properties of Kolinsky and the maneuverability of synthetic hair, giving you the best of both elements.