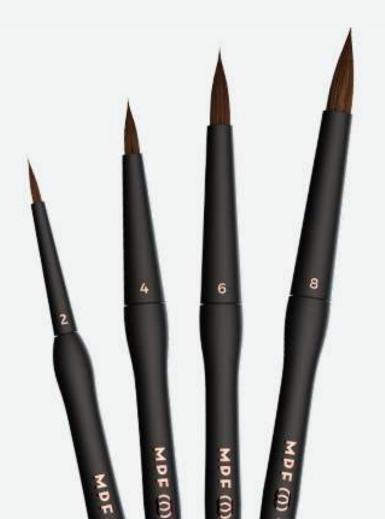

**Item No. 100-0006** MPF Spring Brush, Kolinsky Size 6 Light Blue

**Item No. 100-0008** MPF Spring Brush, Kolinsky Size 8 Black

**Item No. 100-2000** MPF Spring 3-in-1 Brush Kit Silver **Item No. 100-3000** MPF Spring 3-in-1 Brush Kit Light Blue Item No. 100-4000 MPF Spring 3-in-1 Brush Kit Black The latest brush in our range, a practical, affordable addition to your ceramic build up department, the MPF Synthesis brush fuses both the humid properties of Kolinsky and the maneuverability of synthetic hair, giving you the best of both elements.