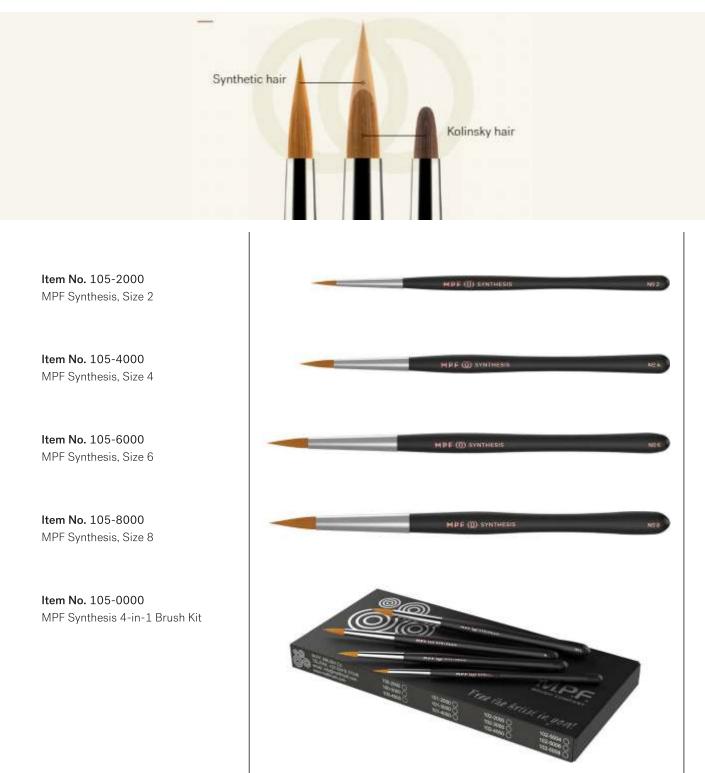

**Item No. 100-0006** MPF Spring Brush, Kolinsky Size 6 Light Blue

**Item No. 100-0008** MPF Spring Brush, Kolinsky Size 8 Black

**Item No. 100-2000** MPF Spring 3-in-1 Brush Kit Silver **Item No. 100-3000** MPF Spring 3-in-1 Brush Kit Light Blue Item No. 100-4000 MPF Spring 3-in-1 Brush Kit Black The latest brush in our range, a practical, affordable addition to your ceramic build up department, the MPF Synthesis brush fuses both the humid properties of Kolinsky and the maneuverability of synthetic hair, giving you the best of both elements.