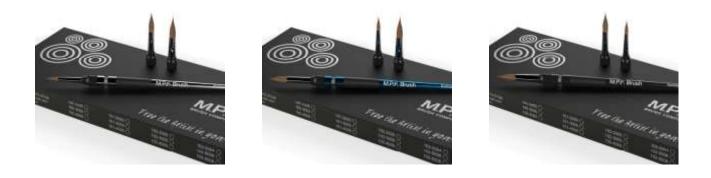

## MPF SPRING BRUSH

Innovative spring activation system. The perfect tip with a simple 'flick'. Replaceable premium Kolinsky sable brushtips.

**Item No. 100-0004** MPF Spring Brush, Kolinsky Size 4 Silver

**Item No. 100-0006** MPF Spring Brush, Kolinsky Size 6 Light Blue

**Item No. 100-0008** MPF Spring Brush, Kolinsky Size 8 Black

**Item No. 100-2000** MPF Spring 3-in-1 Brush Kit Silver **Item No. 100-3000** MPF Spring 3-in-1 Brush Kit Light Blue Item No. 100-4000 MPF Spring 3-in-1 Brush Kit Black The latest brush in our range, a practical, affordable addition to your ceramic build up department, the MPF Synthesis brush fuses both the humid properties of Kolinsky and the maneuverability of synthetic hair, giving you the best of both elements.