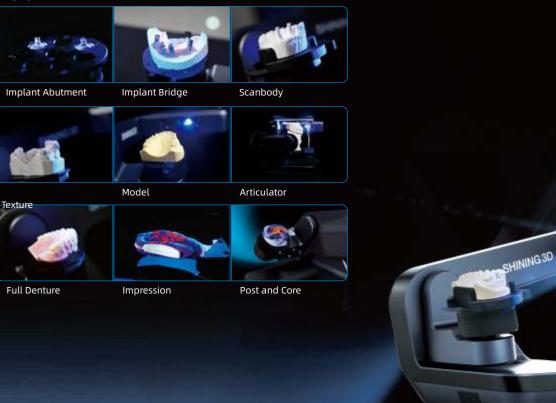

pture every detail of the components meticulously.



### Fast Speed

Bite scan: 7s Upper/Lower jaw scan: 14s 1~4 dies scan: 18s 5~8 dies scan: 30s Impression scan: 66s

## **Powerful Software**

### **Flexible Workflow**

Set up your own workflow as you prefer, increasing work efficiency like never before, all-in-one and triple tray are avaliable to get complete scan data with less steps.

#### **Backstage Data** Processing

Scan and backstage data processing can be carried out simultaneously, making the whole process more efficient.

## **Versatile Scan Modes**

The new software associated with AutoScan-DS-EX Pro(H) can support versatile scan modes, including Multi Path Scan, High Quality Scan, AI Scan, Texture Scan, HDR Mode Scan, Reduce High Brightness Scan, etc.

## **Applications**