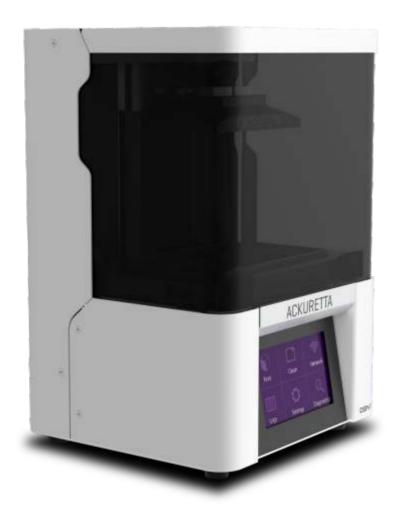

# **DENTIQ** Your Chairside 3D Printer

**TECHNICAL SPECIFICATIONS** 

| 3D Print Technology | LCD                        |
|---------------------|----------------------------|
| Machine Size        | 25 x 23 x 38 cm            |
| Weight              | 10.5 Kg                    |
| Print Size          | 120 x 68 x 140 mm          |
| XY Resolution       | 47 μm                      |
| Slice Thickness     | 30 - 150 μm                |
| Resin Wavelength    | 385 - 405 mm               |
| Power Supply        | 110 - 240 V AC, 50 - 60 Hz |

🙎 1102 Embassy Chambers, 3rd road, Khar West, Mumbai 400052

Sales@nkpatelandsons.com

f @nkpatelandsons

(b) +91 99300 06127(c) /nkpatelandsons

Engineered to endure the most demanding dental workflows. Precision, versatility and, reliability for the Dentistry of the Future. Enabled with the latest LCD technology and UV backlight to deliver high quality results consistently.

## **FEATURES**

- $\rightarrow$  Precalibrated 100+ resins
- ightarrow Smaller footprint ideal for clinics
- ightarrow 47 $\mu$ m pixels for smoother surfaces
- ightarrow Auto-calibration of Z Axis
- ightarrow Replace most parts in under 15 min.
- ightarrow Dental focused technical support
- ightarrow Intuitive UI for quick implementation
- ightarrow 2-Year Warranty